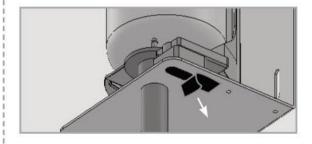

### STEP 2 – INSTALLING THE SOAP DISPENSER

Remove the protective sticker covering the sensor.

Place the soap dispenser assembly inside the mirror compartment with the spout sticking out of the hole.

Acme Building, 22-28 Nanking Street, Kowloon, Hong Kong Tel: 2388 7171 Fax: 2710 8012 E-mail: acme@acmesanitary.com.hk Website: www. acmesanitaryware.com.hk