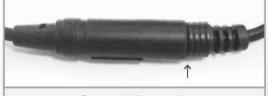

# STEP 3 - CONNECTING THE POWER SOURCE

Make sure that the 4 contacts connector is connected properly so that the white o-ring is not visible.

1

Pay attention: If the 4 contacts connectors will not be connected properly, the motor will work continuously.

O-ring visible - not connected properly

Connected properly so that only the groves are visible

Acme Building, 22-28 Nanking Street, Kowloon, Hong Kong Tel: 2388 7171 Fax: 2710 8012
E-mail: acme@acmesanitary.com.hk
Website: www. acmesanitaryware.com.hk