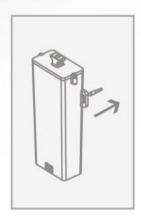

#### For battery versions:

Install the battery box at the wall in the mirror compartment and connect the battery connector.

3