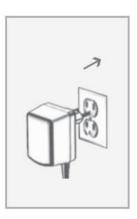

#### For transformer versions:

Plug the transformer into the electricity socket and make sure the transformer connector is connected.

Wait about 10 seconds before you put your hands within the sensor range.