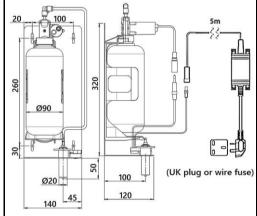

#### Installation:

Wall mounted concealed

#### Power source:

12 V transformer

### Default soap dosage:

1.4 cc

# Soap viscosity:

100-3800 cPs

<sup>\*</sup> All information of the above is for the reference only. No prior notice is made if any changes.

Acme Building, 22-28 Nanking Street, Kowloon, Hong Kong Tel: 2388 7171 Fax: 2710 8012 E-mail: acme@acmesanitary.com.hk Website: www. acmesanitaryware.com.hk