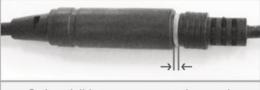

# STEP 3 - CONNECTING THE POWER SOURCE

Make sure that the 4 contacts connector is connected properly so that the white o-ring is not visible.

1

Pay attention: If the 4 contacts connectors will not be connected properly, the motor will work continuously.

O-ring visible - not connected properly

Connected properly so that only the groves are visible

Acme Building, 22-28 Nanking Street, Kowloon, Hong Kong Tel: 2388 7171 Fax: 2710 8012
E-mail: acme@acmesanitary.com.hk
Website: www. acmesanitaryware.com.hk