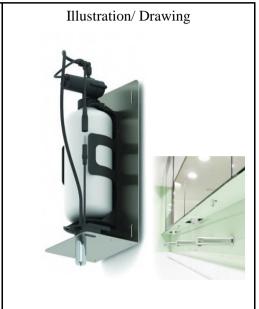

### SANITARY WARE SPECIFICATION SHEET

Stern (Israel) "Behind Mirror SD" Touch Item Descriptions free electronic liquid soap dispenser for for hidden installation behind the mirror in AC Supply with 5m wire AC 110-240 Vac 50/60Hz to 12V 2.5A **IP68 waterproof** switching transformer Model Behind Mirror SD E Code Number 280200 Chrome Plated Finish Supplier Acme Sanitary Ware Co. Ltd Mr. Eric Wong/ Mr. Don Yuen Contact Tel/Fax (852) 2388-7171 / (852) 2710-8012 E-mail acme@acmesanitary.com.hk Website www.acmesanitary.com.hk

#### BEHIND MIRROR SOAP DISPENSER E Ref # 280200

Touch free electronic soap dispenser for for hidden installation behind the mirror. Activated by infrared sensor. Chrome plated body, other finishes available. Includes a 1 liter soap bottle and bottle support. Optional for remote installation: extension cable and longer piping. The following functions can be performed by using Stern remote control: soap quantity selection, refill the soap tank, temporary off, coming back to factory settings.

#### Application

Closing automatically without dripping, Stern's touch free soap dispenser helps to ensure that the bathroom will stay organized and neat.

#### Use

Touch free electronic soap dispenser. The soap dispenser is activated automatically when the users bring their hands within the sensor range and stops when the users remove their hands.

|                        | PRODUCT AT A GLANCE                                                                                                                       |                                                                                                                                                      |  |  |  |  |
|------------------------|-------------------------------------------------------------------------------------------------------------------------------------------|------------------------------------------------------------------------------------------------------------------------------------------------------|--|--|--|--|
| Installation           | Hidden behind the mirror                                                                                                                  |                                                                                                                                                      |  |  |  |  |
| Power Supply           | <ul><li>Battery Box for 6D batteries.</li><li>12V Transformer</li></ul>                                                                   |                                                                                                                                                      |  |  |  |  |
| Soap                   |                                                                                                                                           | 1 Liter soap bottle. This soap dispenser includes a peristaltic pump that allows the use of any kind of liquid soap, detergent or antibacterial gel. |  |  |  |  |
| Soap dosage            | Factory setting of 1.2 to 1.6 cc depending on the selected soap. The soa quantity can be changed using the soap dispenser remote control. |                                                                                                                                                      |  |  |  |  |
| Refill                 | Easy to use manual refill button used for soap priming. This function can also be performed with the remote control.                      |                                                                                                                                                      |  |  |  |  |
|                        | ORDERING INFORMATION                                                                                                                      |                                                                                                                                                      |  |  |  |  |
| PRODUCTNAME            | PART NUMBER                                                                                                                               |                                                                                                                                                      |  |  |  |  |
| Behind the Mirror Soap | 280210                                                                                                                                    |                                                                                                                                                      |  |  |  |  |
| Behind the Mirror Soap | 280200                                                                                                                                    |                                                                                                                                                      |  |  |  |  |