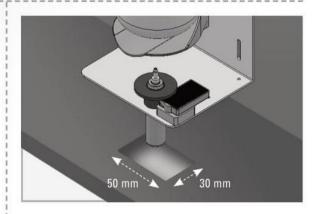

# STEP 1 - PREPARATION FOR INSTALLATION

Cut a hole in the bottom of the mirror compartment for the soap dispenser sensor and spout both.

The recommended hole size should be 30x50 mm.