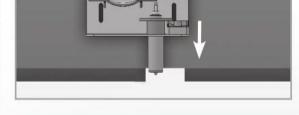

### STEP 2 – INSTALLING THE SOAP DISPENSER

Remove the protective sticker covering the sensor.

Place the soap dispenser assembly inside the mirror compartment with the spout sticking out of the hole.

Acme Building, 22-28 Nanking Street, Kowloon, Hong Kong Tel: 2388 7171 Fax: 2710 8012 E-mail: acme@acmesanitary.com.hk Website: www. acmesanitaryware.com.hk