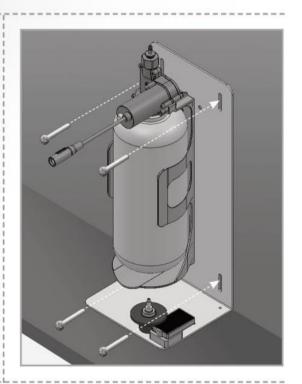

# **INSTALLATION**

3

Secure the plate to the wall with 4 screws (not supplied).