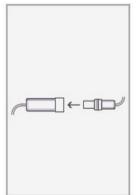

# STEP 3 - CONNECTING THE POWER SOURCE

Make sure that the 4 contacts connector is connected properly so that the white o-ring is not visible.

1

Pay attention: If the 4 contacts connectors will not be connected properly, the motor will work continuously.

O-ring visible - not connected properly

Connected properly so that only the groves are visible

Acme Building, 22-28 Nanking Street, Kowloon, Hong Kong Tel: 2388 7171 Fax: 2710 8012
E-mail: acme@acmesanitary.com.hk
Website: www. acmesanitaryware.com.hk