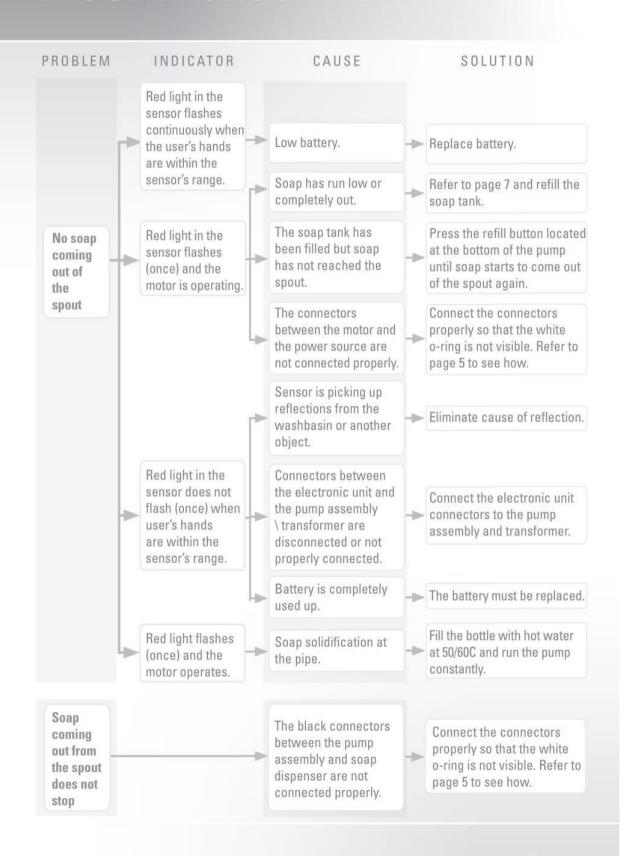

le - not connected properly



Connected properly so that only the groves are visible



Acme Building, 22-28 Nanking Street, Kowloon, Hong Kong Tel: 2388 7171 Fax: 2710 8012
E-mail: acme@acmesanitary.com.hk
Website: www. acmesanitaryware.com.hk



# **INSTALLATION**

#### For battery versions:

Install the battery box at the wall in the mirror compartment and connect the battery connector.





3

#### For transformer versions:

Plug the transformer into the electricity socket and make sure the transformer connector is connected.







Wait about 10 seconds before you put your hands within the sensor range.



Acme Building, 22-28 Nanking Street, Kowloon, Hong Kong Tel: 2388 7171 Fax: 2710 8012 E-mail: acme@acmesanitary.com.hk Website: www. acmesanitaryware.com.hk



# TROUBLE SHOOTING