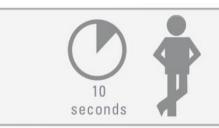

#### For transformer versions:

Plug the transformer into the electricity socket and make sure the transformer connector is connected.

Wait about 10 seconds before you put your hands within the sensor range.